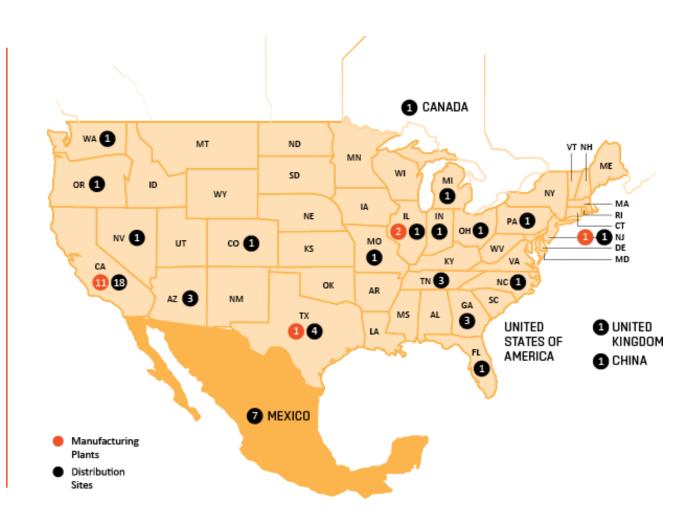

### FINANCIAL HIGHLIGHTS

EARNINGS BEFORE INTEREST AND TAX (EBIT)

USD93.8m

5.9% INCREASE

SALES REVENUE

8.1% INCREASE

### Growth and innovation

Investing in organic capital projects and innovation to drive sustainable growth.