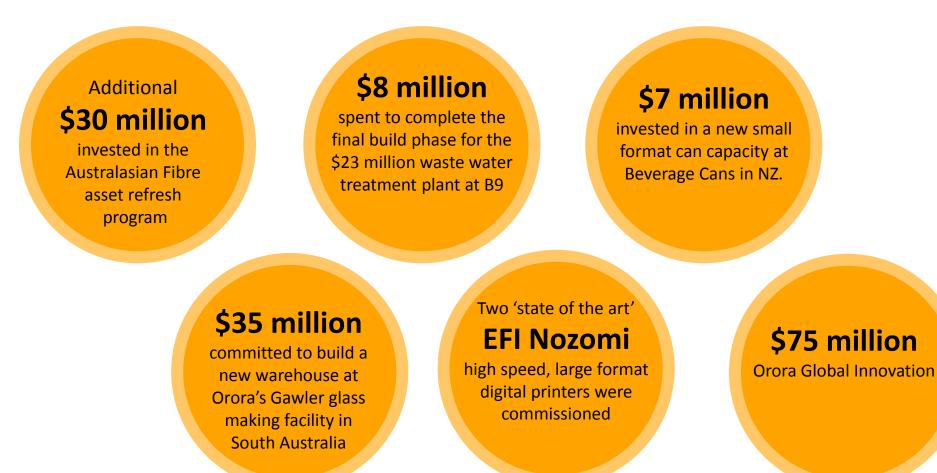

### Game-changing EFI digital printers

Orora is investing in sophisticated digital printing technology to help customers respond in a market where speed is critical. As part of this commitment, Orora purchased two state-ofthe-art EFI Nozomi C18000 single-pass LED inkjet corrugated packaging printers – one installed at Orora Packaging Solutions in Fullerton, California and the other at Orora Specialty Packaging in Melbourne, Australia. The printers are game-changers for corrugated packaging customers, with the Nozomi offering exceptional print quality at very high speed. The Nozomi delivers photographic quality imagery directly onto corrugated board. Unlike more traditional printers, the digital interface reduces the set-up time, while print runs can be customised and are far shorter. Orora is the first company to install the Nozomi in Australia and one of the first to introduce the technology in North America.

# Investing in productivity gains at Gawler

Orora continues to invest in process improvements at its glass facility in Gawler, South Australia. In the past 12 months, Orora installed a world-first automated swabbing robot and a state-of-the-art automated laser mould cleaning machine. Both solutions have been purposefully designed to increase operational efficiency and productivity.