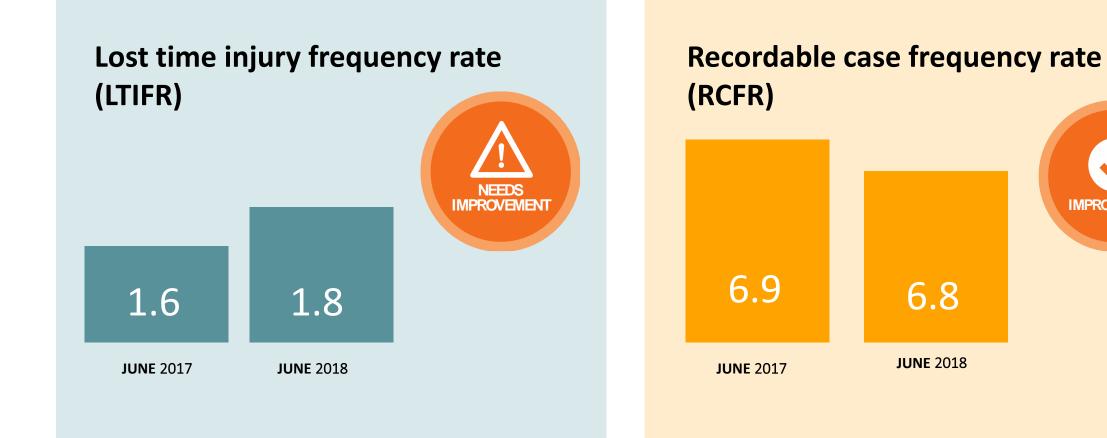

Estimated \$150M - \$200M of annual capacity for returns focused organic and M&A growth investments Safety

IMPROVEMENT