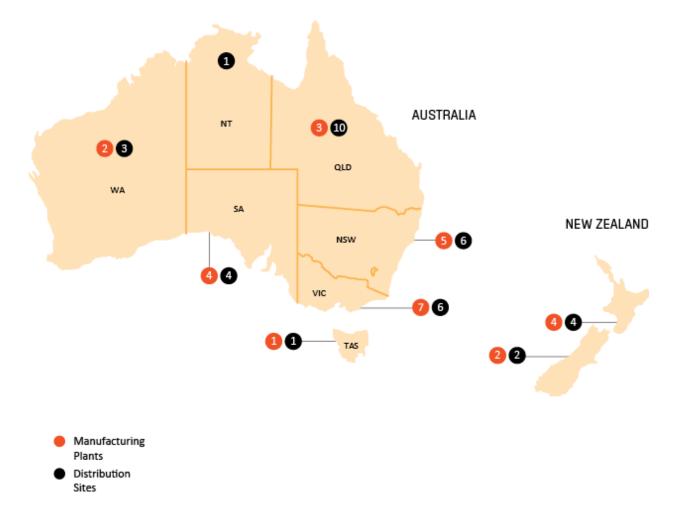

### Business performance – Australasia

### Australasia highlights

- A further \$140 million of capex invested in FY18
- Innovation Expo held in May