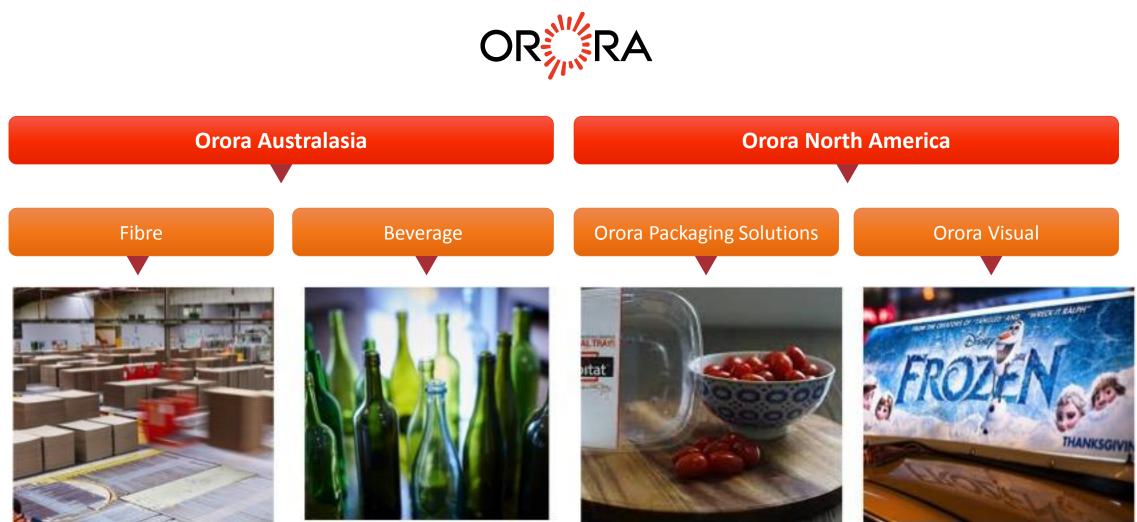

| GDP based<br>growth<br>supplemented<br>by market share<br>gains & increase<br>share of wallet | Customer<br>backed<br>growth<br>investments | 20% RoAFE<br>by Year 3 | ONA<br>footprint<br>expansion/<br>个 product<br>capability | Most deals<br>< \$100M<br>in OV<br>< \$50M<br>in OPS | Targeted<br>20% RoAFE<br>by Year 3 | Parallel<br>packaging<br>substrates/<br>markets | Targeted<br>20% RoAFE<br>by<br>minimum<br>Year 5 | ~30% Franked            |

Estimated \$150M - \$200M of annual capacity for returns focused organic and M&A growth investments Safety



IMPROVEMENT



### **Business performance**





### Business performance – Australasia



### FINANCIAL HIGHLIGHTS

EARNINGS BEFORE INTEREST AND TAX (EBIT)

\$232.3m

8.7% INCREASE

SALES REVENUE \$2,104.8m 5.2% INCREASE



### Australasia highlights

- A further \$140 million of capex invested in FY18
- Innovation Expo held in May







### FINANCIAL HIGHLIGHTS

EARNINGS BEFORE INTEREST AND TAX (EBIT)

USD93.8m

5.9% INCREASE

SALES REVENUE

8.1% INCREASE



### Growth and innovation



Investing in organic capital projects and innovation to drive sustainable growth.



### Powering Orora

- Renewable energy, gas, coal and hydro are all part of the mix of energy sources Orora will deploy
- Orora has entered into two separate power purchase agreements (PPAs) with renewable energy providers, to supply wind generated electricity to Oro