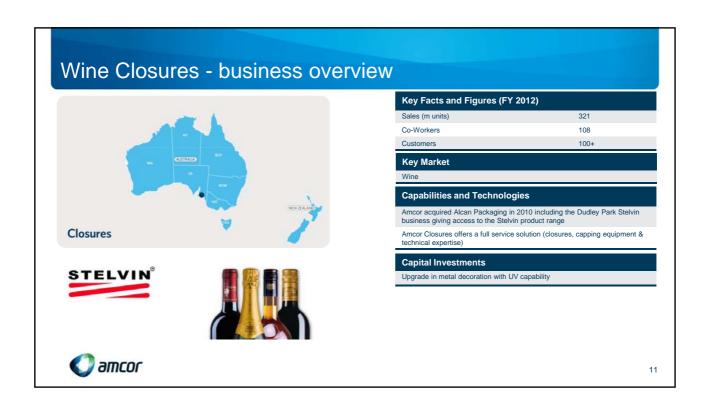

# Wine Closures - Dudley Park Plant Key Facts

- Commissioned July 2006
  - 9 Lines
  - Exclusive Stelvin® & Stelvin® Lux manufacturing technology
- Today
  - 108 staff
  - 500m units capacity per annum
  - Specialised printing