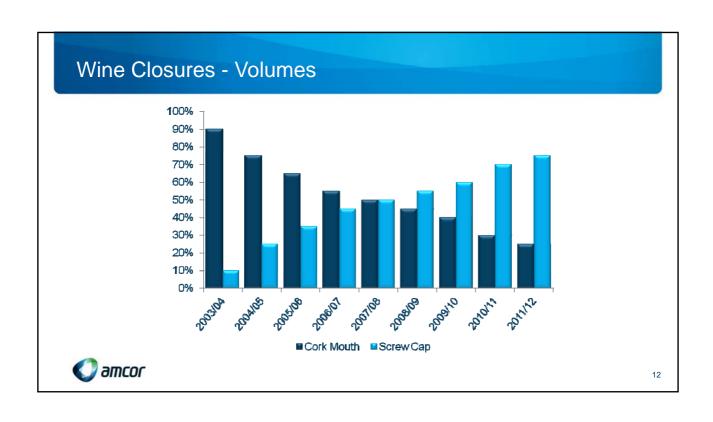

# Wine Closures - Key messages

### **Attractive market segment**

- · Industry fundamentals
  - Improving industry structure
  - Proprietary design and J.I.T demand structure creates barrier to entry
  - Deep customer relationships

### **Amcor**

- Strong branding (Stelvin® range)
- Innovation leader
- Strong customer support

Strong business generating significant cash