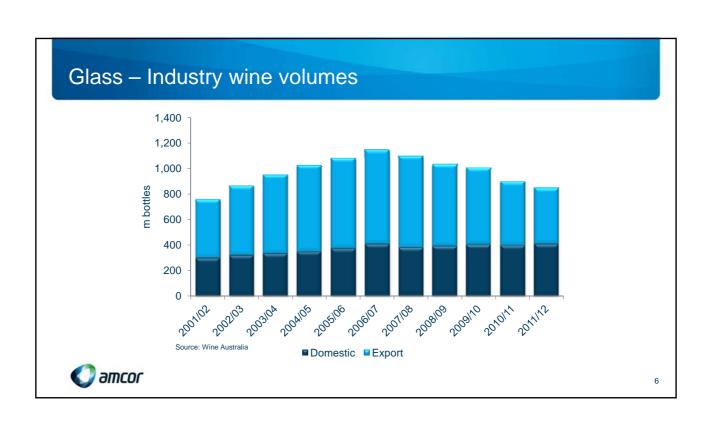

## Glass - Innovation

### **Light weighting**

- As many of our customers have looked to bulk shipping wine we have looked to reduce their costs for our bottles through two different streams
  - Re-engineering existing bottles with very similar dimensions however reducing the weight
    - Weight reductions have been up to 20% in glass
    - No implications for customer line set-up or cartons
    - 52% of wine bottle sales are through re-engineered bottles
  - Narrow neck Press & Blow technology
    - Lighter weight bottles through production process
    - Lightest possible bottles different dimensions different
    - 6% of wine bottles sales (but growing)