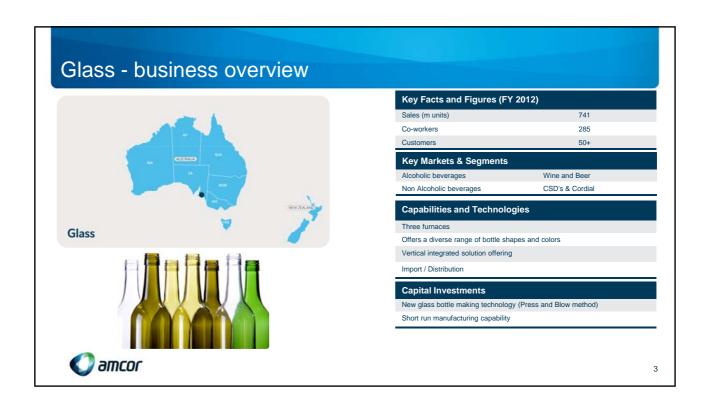

# Glass - Gawler Plant Key Facts

- Commissioned May 2002
  - G1 2002, G2 2004, G3 2010
  - Capital investment approx \$450m
  - · Beverage market focus
- Today
  - 290 staff
  - 3 furnaces 400,000 tonnes per year in total
  - 7 colors
  - 36,000 + 36,000 sqm2 of warehousing
  - 70% wine focus equating to approximately 50% of the Australia wine market