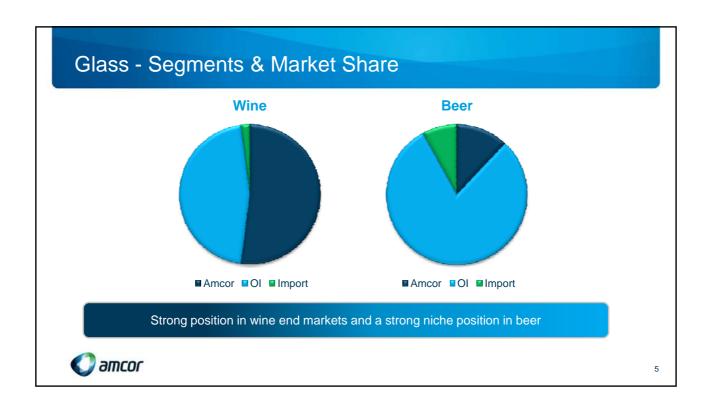

# Glass - Key messages

### **Attractive market segment**

- · Industry fundamentals
  - · Good industry structure
  - · High barrier to entry
  - Deep customer relationships
  - High A\$ impact absorbed

### **Amcor**

- Low cost producer
- · Well capitalised assets
- Strong customer support

Strong business generating significant cash











# Glass - Gawler Plant Key Facts

- Commissioned May 2002
  - G1 2002, G2 2004, G3 2010
  - Capital investment approx \$450m
  - · Beverage market focus
- Today
  - 290 staff
  - 3 furnaces 400,000 tonnes per year in total
  - 7 colors
  - 36,000 + 36,000 sqm2 of warehousing
  - 70% wine focus equating to approximately 50% of the Australia wine market



7

## Glass - Innovation

### **Light weighting**

- As many of our customers have looked to bulk shipping wine we have looked to reduce their costs for our bottles through two different streams
  - Re-engineering existing bottles with very similar dimensions however reducing the weight
    - Weight reductions have been up to 20% in glass
    - No implications for customer line set-up or cartons
    - 52% of wine bottle sales are throu