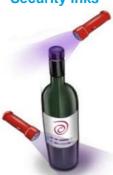

### **Security inks**

#### **Features**

 Special luminescent properties are mixed with the inks used in the overcap.

#### Benefits

- Easily integrated into product packaging.
- Diverse print format options.
- Simple counterfeit identification.