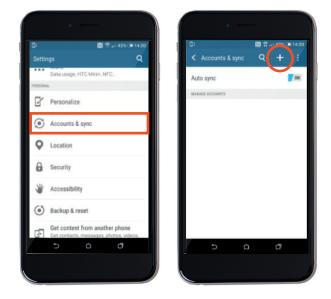

## HTC/LG

Go to Apps. Select Settings.

😮 Select Google.

2 Scroll to Accounts & sync. Tap the Add account icon +.

4 Ta

Tap **Existing** and type in your Gmail account details (email address and password).