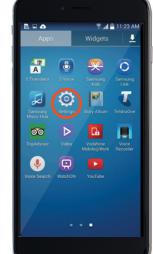

## HTC/LG

Go to Apps. Select Settings.

😮 Select Google.

2 Scroll to Accounts & sync. Tap the Add account icon +.

4 Ta

Tap **Existing** and type in your Gmail account details (email address and password).