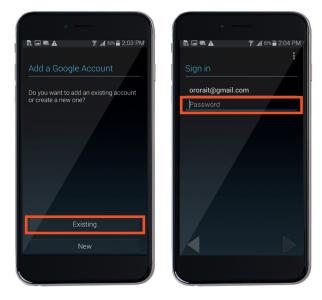

## HTC/LG

Go to Apps. Select Settings.

😮 Select Google.

2 Scroll to Accounts & sync. Tap the Add account icon +.

4 Ta

Tap **Existing** and type in your Gmail account details (email address and password).