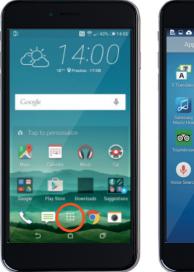

## HTC/LG

Go to Apps. Select Settings.

😮 Select Google.

2 Scroll to Accounts & sync. Tap the Add account icon +.

4 Ta

Tap **Existing** and type in your Gmail account details (email address and password).