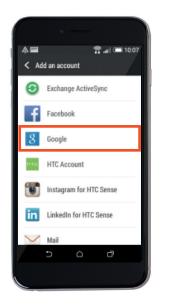

## HTC/LG

Go to Apps. Select Settings.

😮 Select Google.

2 Scroll to Accounts & sync. Tap the Add account icon +.

4 Ta

Tap **Existing** and type in your Gmail account details (email address and password).