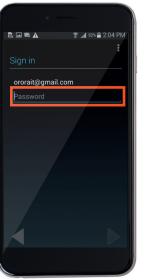

## Samsung Galaxy S5/ Mini

Go to Apps. Select Settings.

Tap **Existing** and type in your Gmail account details (email address and password).

Scroll to User and Back up. Tap Add account. Select Google.

Tap **OK** on the pop up message. You will then be signed into your Google account.