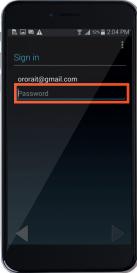

## Samsung Galaxy S5/ Mini

Go to Apps. Select Settings.

Tap **Existing** and type in your Gmail account details (email address and password).

Scroll to User and Back up. Tap Add account. Select Google.

Tap **OK** on the pop up message. You will then be signed into your Google account.