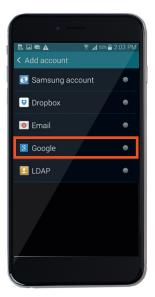

## Samsung Galaxy S5/ Mini

Go to Apps. Select Settings.

Tap **Existing** and type in your Gmail account details (email address and password).

Scroll to User and Back up. Tap Add account. Select Google.

Tap **OK** on the pop up message. You will then be signed into your Google account.