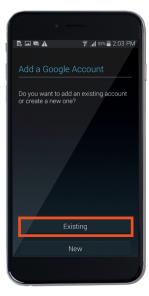

## Samsung Galaxy S5/ Mini

Go to Apps. Select Settings.

Tap **Existing** and type in your Gmail account details (email address and password).

Scroll to User and Back up. Tap Add account. Select Google.

Tap **OK** on the pop up message. You will then be signed into your Google account.