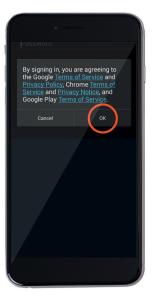

## Samsung Galaxy S5/ Mini

Go to Apps. Select Settings.

Tap **Existing** and type in your Gmail account details (email address and password).

Scroll to User and Back up. Tap Add account. Select Google.

Tap **OK** on the pop up message. You will then be signed into your Google account.