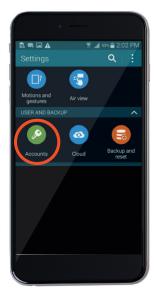

## Samsung Galaxy S5/ Mini

Go to Apps. Select Settings.

Tap **Existing** and type in your Gmail account details (email address and password).

Scroll to User and Back up. Tap Add account. Select Google.

Tap **OK** on the pop up message. You will then be signed into your Google account.