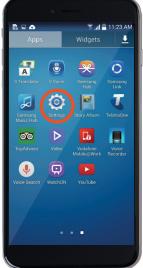

## Samsung Galaxy S5/ Mini

Go to Apps. Select Settings.

Tap **Existing** and type in your Gmail account details (email address and password).

Scroll to User and Back up. Tap Add account. Select Google.

Tap **OK** on the pop up message. You will then be signed into your Google account.