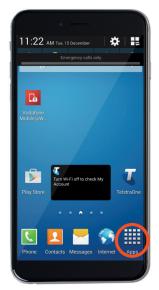

## Samsung Galaxy S5/ Mini

Go to Apps. Select Settings.

Tap **Existing** and type in your Gmail account details (email address and password).

Scroll to User and Back up. Tap Add account. Select Google.

Tap **OK** on the pop up message. You will then be signed into your Google account.